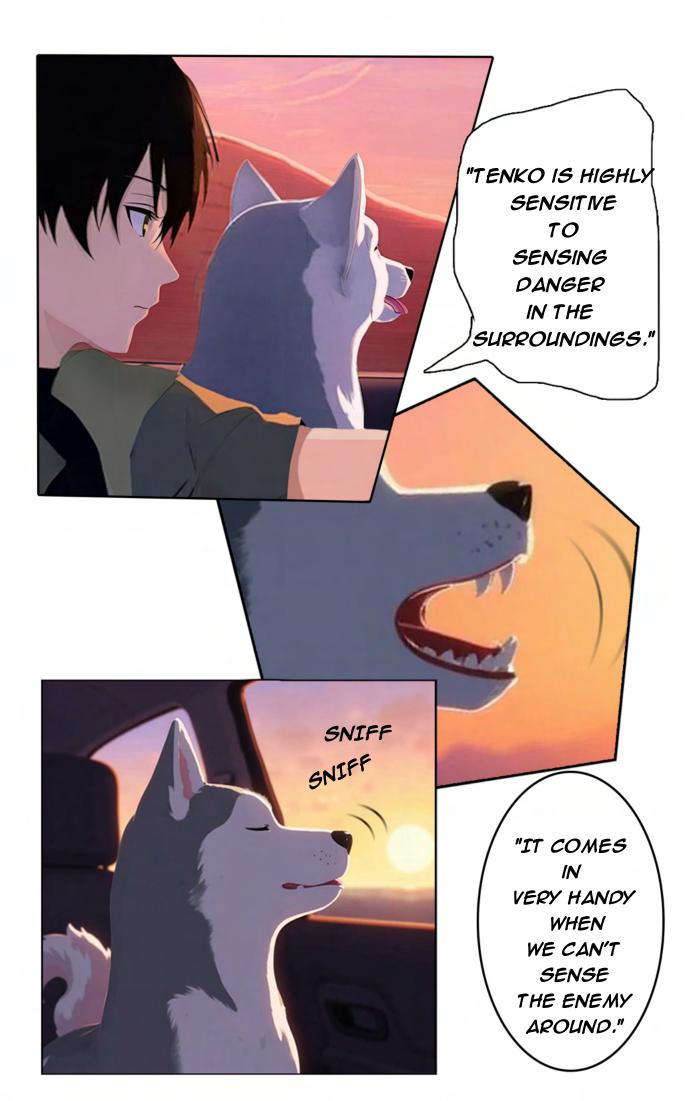

"TENKO BOUNDS ALONGSIDE, HIS FUR BARELY BRUSHING AGAINST THE WIND, WHILE HIS 3-IN-1 ALL-TERRAIN ELECTRIC BIKE (COMBAT) FOLLOWS AUTONOMOUSLY.. ALONG THE BOAD, .... AN AGIENT STRUGTURE STANDS IN PLAIN SIGHT BEFORE THE TWO ADVENTURERS,