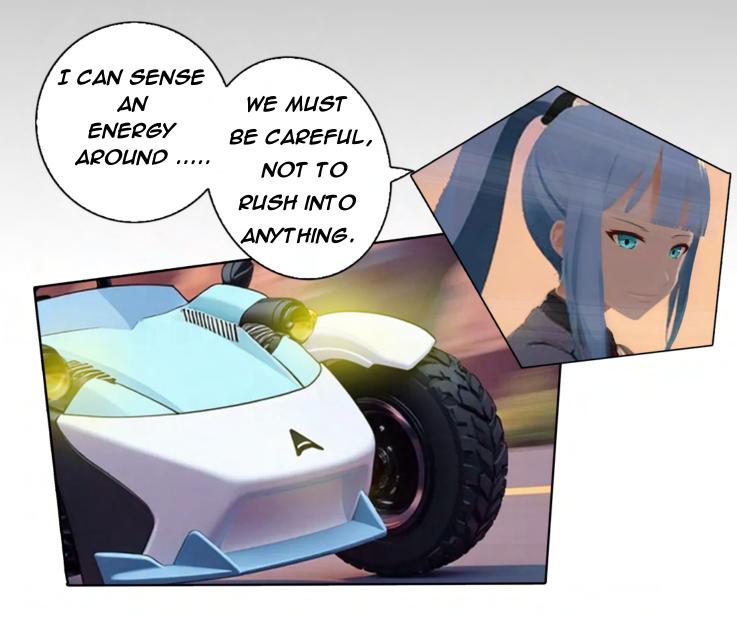

## "AKIO RIDES A SLEEK 3-WHEEL SPORTS CAR (SPIRITUS), ITS HEADLIGHTS CUTTING THROUGH THE EARLY MORNING MIST."

"HINA MANELIVERS A 3-WHEEL GO-KART (LEGGERA), COMPACT AND AGILE, NAVIGATING TIGHT FOREST PATHS."

"THE FIRST CRYSTAL FRAGMENT IS ABOUT TO BE UNCOVERED." THE TWO CAN'T TAKE THEIR EXES OFF ON THE ACIENT STRUCTURE..

AKIO: "HERE I COME, THE FIRST FRAGMENT!"

HINA: AKIO BE READY WE ARE ABOUT TO GET IT !!

HINA OVER COMMS, SCANNING THE AREA.

AKIO TIGHTENED THEIR GRIP ON THE CONTROLS AS THEY WERE ABOUT TO RUSH INTO THE PIT OF THE ANCIENT RUIN.

TO BE CONTINUED ....