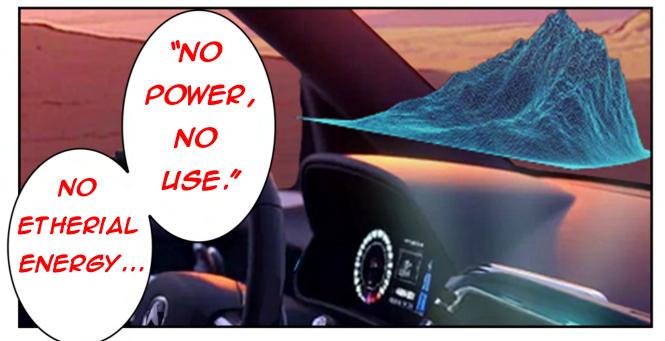

"THE FIRST CRYSTAL FRAGMENT IS ABOUT TO BE UNCOVERED." THE TWO CAN'T TAKE THEIR EXES OFF ON THE ACIENT STRUCTURE..

AKIO: "HERE I COME, THE FIRST FRAGMENT!"

HINA: AKIO BE READY WE ARE ABOUT TO GET IT !!

HINA OVER COMMS, SCANNING THE AREA.