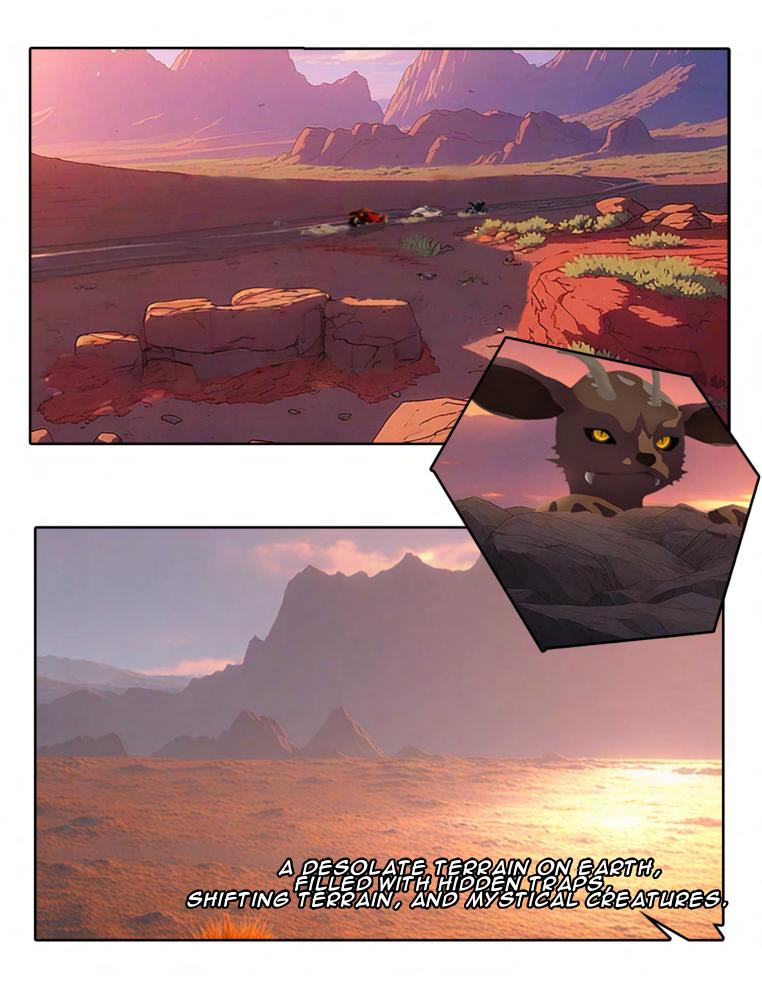

## THBEE DISTINCT VEHICLES WEAVE THBOUCH BUCCED LANDSCAPES....

"TENKO BOUNDS ALONGSIDE, HIS FUR BARELY BRUSHING AGAINST THE WIND, WHILE HIS 3-IN-1 ALL-TERRAIN ELECTRIC BIKE (COMBAT) FOLLOWS AUTONOMOUSLY.. ALONG THE BOAD, .... AN AGIENT STRUGTURE STANDS IN PLAIN SIGHT BEFORE THE TWO ADVENTURERS,