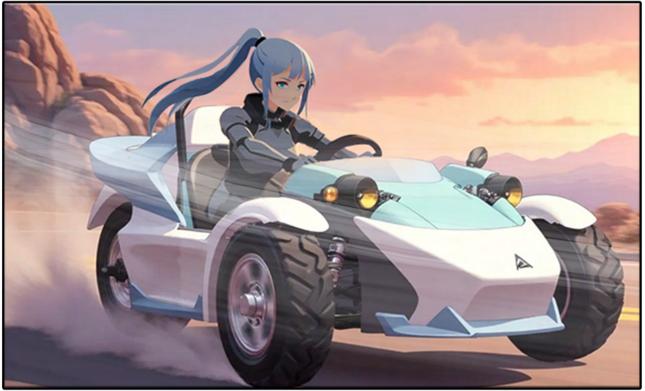

## "AKIO RIDES A SLEEK 3-WHEEL SPORTS CAR (SPIRITUS), ITS HEADLIGHTS CUTTING THROUGH THE EARLY MORNING MIST."

"HINA MANELIVERS A 3-WHEEL GO-KART (LEGGERA), COMPACT AND AGILE, NAVIGATING TIGHT FOREST PATHS."