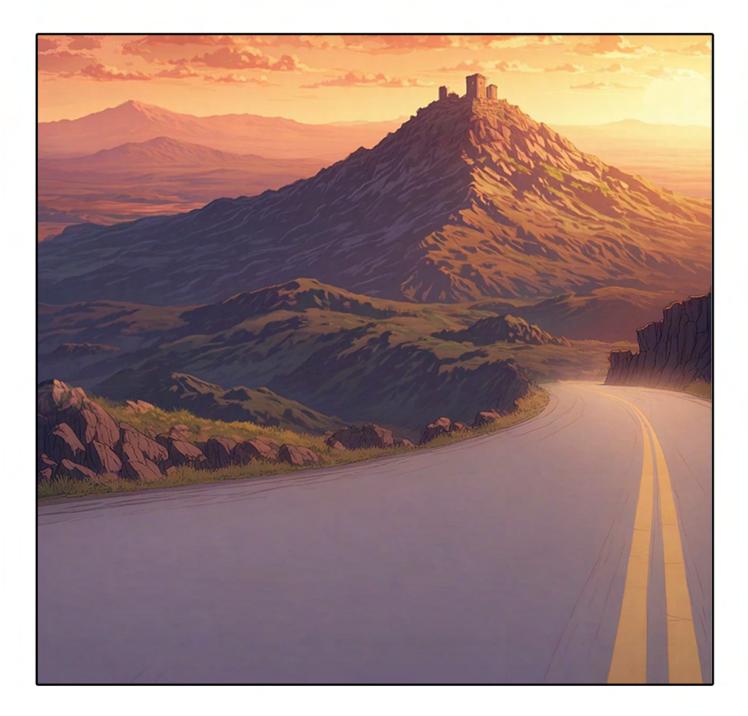

"TENKO BOUNDS ALONGSIDE, HIS FUR BARELY BRUSHING AGAINST THE WIND, WHILE HIS 3-IN-1 ALL-TERRAIN ELECTRIC BIKE (COMBAT) FOLLOWS AUTONOMOUSLY.. ALONG THE BOAD, .... AN AGIENT STRUGTURE STANDS IN PLAIN SIGHT BEFORE THE TWO ADVENTURERS,

"THE FIRST CRYSTAL FRAGMENT IS ABOUT TO BE UNCOVERED." THE TWO CAN'T TAKE THEIR EXES OFF ON THE ACIENT STRUCTURE..

AKIO: "HERE I COME, THE FIRST FRAGMENT!"

HINA: AKIO BE READY WE ARE ABOUT TO GET IT !!

HINA OVER COMMS, SCANNING THE AREA.