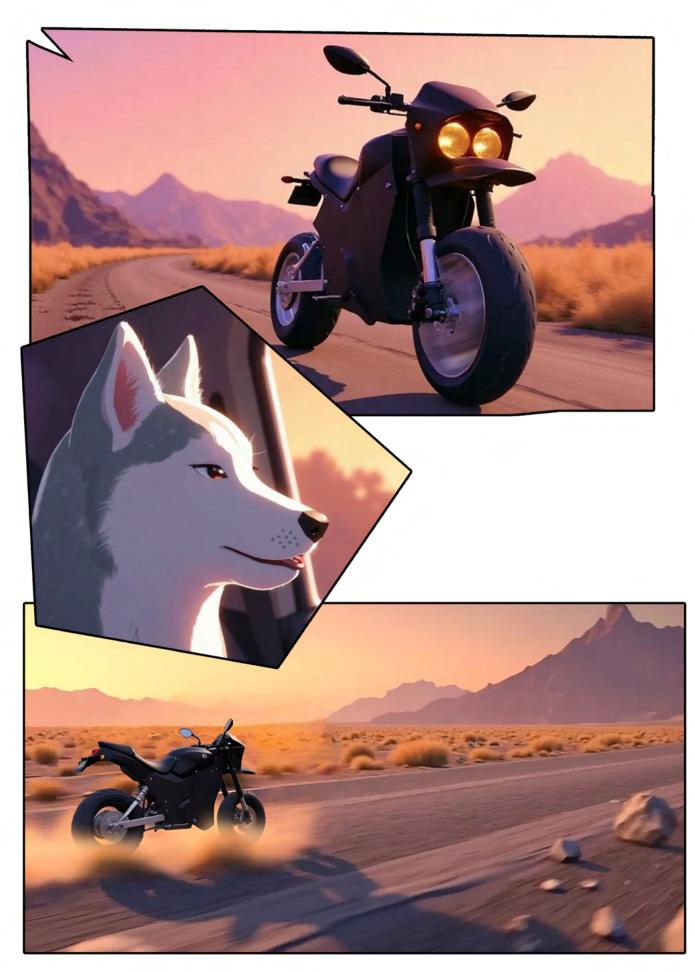

"TENKO BOUNDS ALONGSIDE, HIS FUR BARELY BRUSHING AGAINST THE WIND, WHILE HIS 3-IN-1 ALL-TERRAIN ELECTRIC BIKE (COMBAT) FOLLOWS AUTONOMOUSLY.. ALONG THE BOAD, .... AN AGIENT STRUGTURE STANDS IN PLAIN SIGHT BEFORE THE TWO ADVENTURERS,