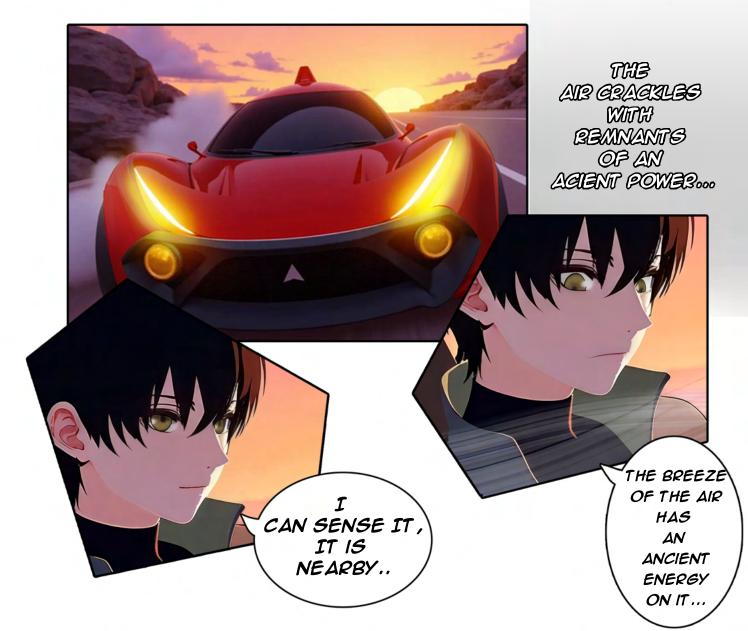

## "AKIO RIDES A SLEEK 3-WHEEL SPORTS CAR (SPIRITUS), ITS HEADLIGHTS CUTTING THROUGH THE EARLY MORNING MIST."

"HINA MANELIVERS A 3-WHEEL GO-KART (LEGGERA), COMPACT AND AGILE, NAVIGATING TIGHT FOREST PATHS."

"THE FIRST CRYSTAL FRAGMENT IS ABOUT TO BE UNCOVERED." THE TWO CAN'T TAKE THEIR EXES OFF ON THE ACIENT STRUCTURE..

AKIO: "HERE I COME, THE FIRST FRAGMENT!"

HINA: AKIO BE READY WE ARE ABOUT TO GET IT !!

HINA OVER COMMS, SCANNING THE AREA.